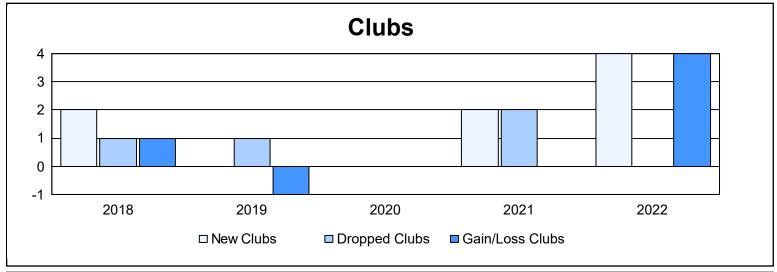

District 18 I As of June 2022 Cumulative

| Year      | New<br>Clubs | Dropped<br>Clubs | Gain/<br>Loss<br>Clubs | New<br>Members | Charter<br>Members | Reinstate<br>Members | Transfer<br>Members | Total<br>Member<br>Added | Total<br>Members<br>Dropped | Gain/<br>Loss<br>Members |
|-----------|--------------|------------------|------------------------|----------------|--------------------|----------------------|---------------------|--------------------------|-----------------------------|--------------------------|
| 2017-2018 | 2            | 1                | 1                      | 119            | 49                 | 6                    | 7                   | 181                      | 201                         | -20                      |
| 2018-2019 | 0            | 1                | -1                     | 77             | 5                  | 4                    | 11                  | 97                       | 158                         | -61                      |
| 2019-2020 | 0            | 0                | 0                      | 97             | 0                  | 3                    | 5                   | 105                      | 144                         | -39                      |
| 2020-2021 | 2            | 2                | 0                      | 165            | 59                 | 5                    | 4                   | 233                      | 248                         | -15                      |
| 2021-2022 | 4            | 0                | 4                      | 126            | 89                 | 3                    | 7                   | 225                      | 210                         | 15                       |
| Average   | 2            | 1                | 1                      | 117            | 40                 | 4                    | 7                   | 168                      | 192                         | -24                      |